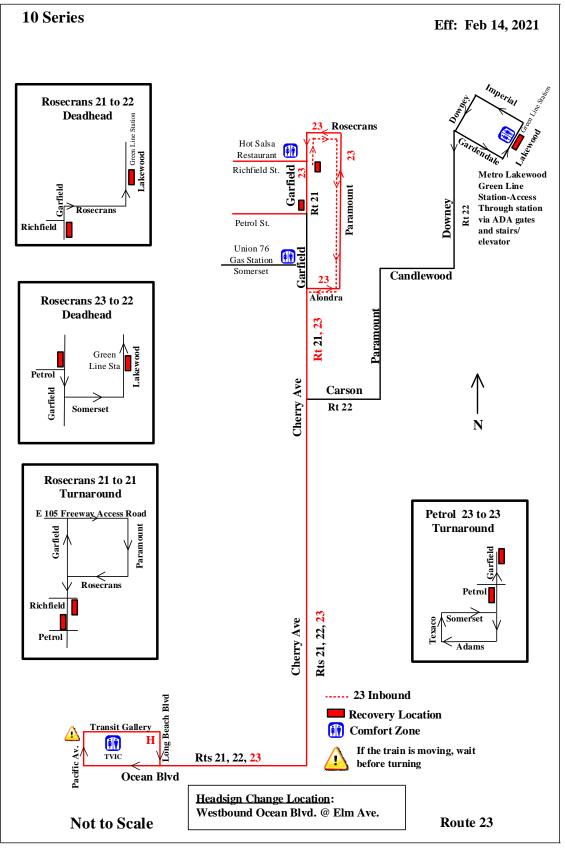

## **Turn Sheet for Route 23**

## Inbound

From Recovery Location Garfield at Richfield Right Turn Rosecrans Right Turn Paramount Right Turn Alondra Left Turn Garfield

Continue Southbound Garfield Ave. (Garfield turns into Cherry Ave.) Right Turn Ocean Blvd.

(Headsign Change Location Ocean Blvd at Elm Ave.)

Right Turn Pacific Ave.

Right Turn 1st Street

Enter Transit Gallery Shelter "H" Only

(If <u>Interline Instructions</u> applies to this trip: See Route Maps or Foot Notes on Running Board Sheets for turn-around instructions)

## **Outbound**

From Transit Gallery Shelter "H"
(Eastbound on 1st Street)
Right Turn Long Beach Blvd.
Left Turn Ocean Blvd.
(Double Turning Lanes)
Left Turn Cherry Ave. which turns into Garfield
Right Turn Alondra
Left Turn Paramount
Left Turn Rosecrans
Left Garfield
To Petrol

(Headsign Change Location)

(If <u>Interline Instructions</u> applies to this trip: See Route Maps or Foot Notes on Running Board Sheets for turn-around instructions)

Note: Turn Sheets Do Not Over Rule Running Board Sheets. Operators Have An Individual Responsibility To Read And Understand Each Running Board Sheet And Follow Any Instruction Accordingly.... (Revised 2-9-21)